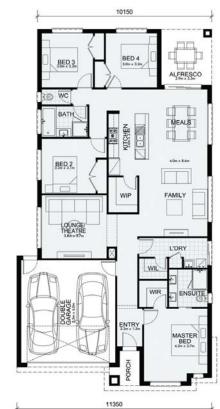

## Hamilton 230

| \$582,000 | (역 4              | <b>£</b> 2 | 龠 2 |
|-----------|-------------------|------------|-----|
| LOT       | 1566              |            |     |
| SIZE      | 375m <sup>2</sup> |            |     |
| FRONTAGE  | 12.5m             |            |     |

- Spacious open-plan meals & kitchen area
- Undercover alfresco dining
- Quality floor coverings throughout

9690