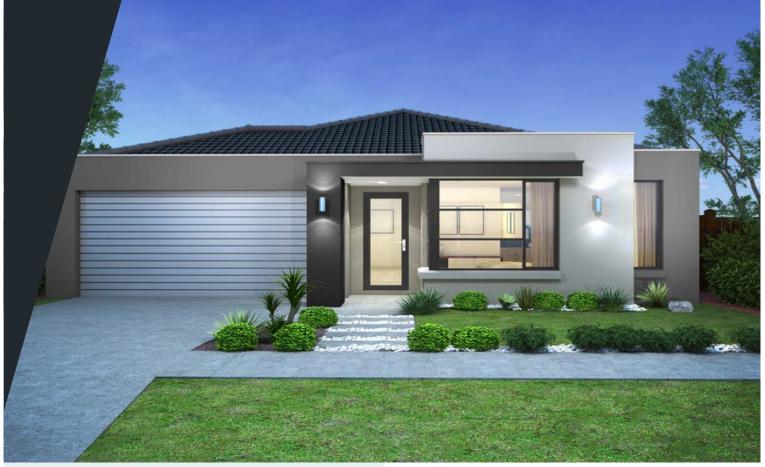

## Hamilton 230

| \$582,000 | (역 4              | <b>£</b> 2 | 龠 2 |
|-----------|-------------------|------------|-----|
| LOT       | 1566              |            |     |
| SIZE      | 375m <sup>2</sup> |            |     |
| FRONTAGE  | 12.5m             |            |     |

### 

Package price may vary based on land availability. Central Equity & Mimosa Homes reserve the right to change prices without prior notice. Final price may vary. Image shown is an artist impression provided by Mimosa Homes and used for indicative purposes only. This material is for marketing purposes only, does not form part of any contract, must not be relied upon, and the vendor and its agents make no representation, give no warranty and accept no liability in relation to it. All sizes mentioned are approximate total titled areas. Price current as at March 8, 2019.